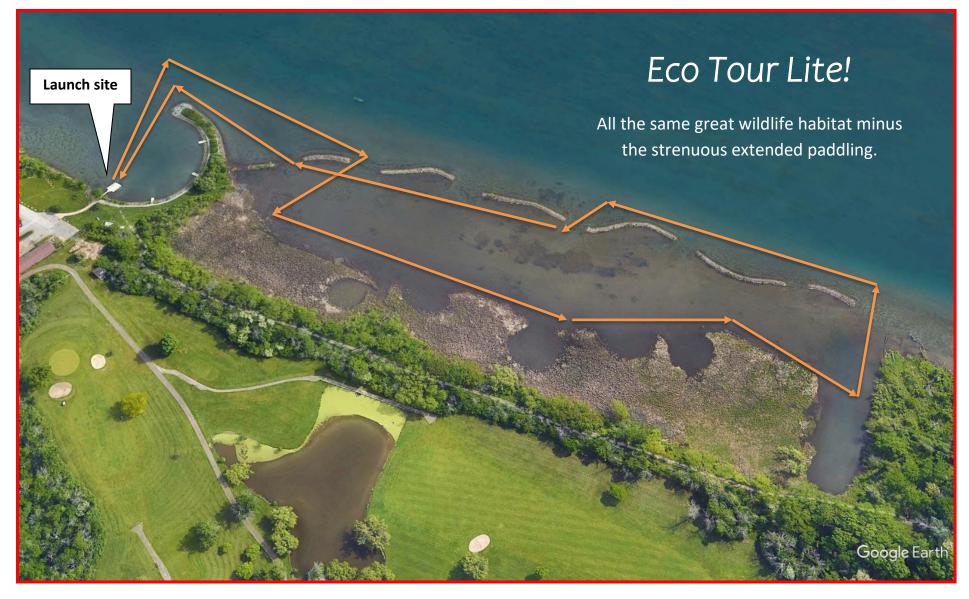

Get up early and be rewarded with a guided Ecotour of the East River Marsh, a coastal wetland restored two decades ago. Paddlers will be led along a wind protected shallow water trail just over a mile in length. Preregistration is required. This course is ideal for new paddlers, those who can't paddle long distances and those interested in the environmental attributes of the Niagara River. Check in and Departure is from the East River Marsh Paddlecraft Launch area in Beaver Island State Park located at the foot of East River Road (42.96915152671838, -78.94376885170941), *see larger map below*.