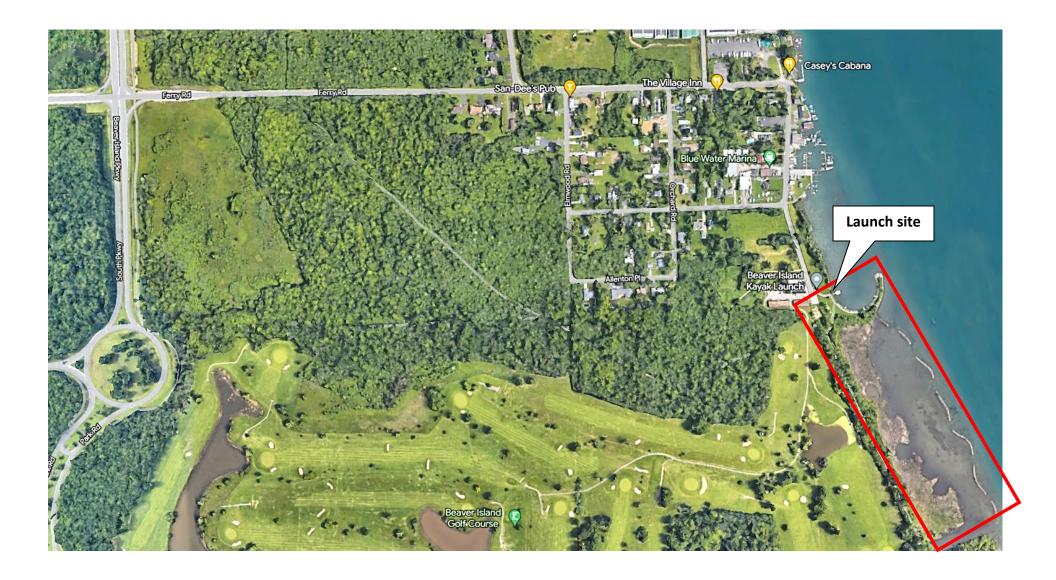

Get up early and be rewarded with a guided Ecotour of the East River Marsh, a coastal wetland restored two decades ago. Paddlers will be led along a wind protected shallow water trail just over a mile in length. Preregistration is required. This course is ideal for new paddlers, those who can't paddle long distances and those interested in the environmental attributes of the Niagara River. Check in and Departure is from the East River Marsh Paddlecraft Launch area in Beaver Island State Park located at the foot of East River Road (42.96915152671838, -78.94376885170941), *see larger map below*.